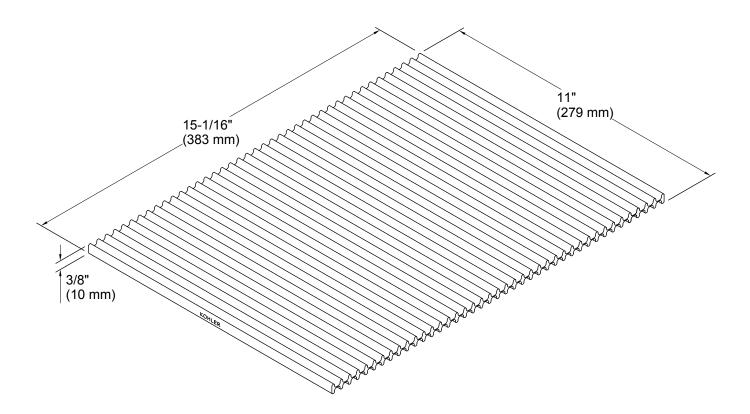

### Features

- Large size accommodates dishes, pots, and pans for drying.
- Rolls up for convenient storage.
- Heat-resistant to 500 degrees F.
- Dishwasher safe.
- 11" x 15" x 3/8"

#### **Technical Information**

All product dimensions are nominal.