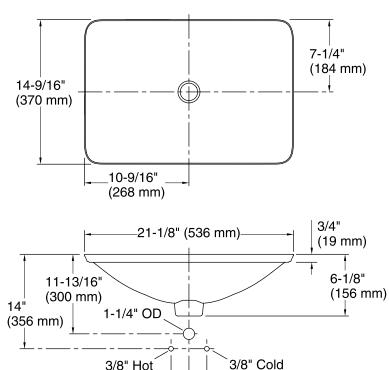

### **Technical Information**

Template:

All product dimensions are nominal.

Bowl configuration: Single Installation: Drop-In

Bowl area (Only) Length: 21-1/8" (536 mm)

Width: 14-9/16" (370 mm)
Bowl depth: 4-1/8" (105 mm)
Water depth: 4-1/8" (105 mm)

Water depth: 4-1/8" (105 mm) 1242828, required, included