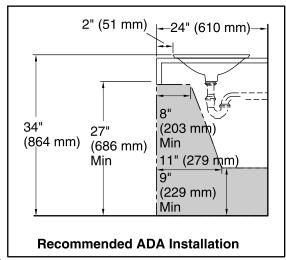

#### **Features**

- Vitreous china with decorative design.
- Wading Pool®
- 17-11/16" diameter.
- Without overflow.

ADA

Codes/Standards ASME A112.19.2/CSA B45.1

ADA ICC/ANSI A117.1

**KOHLER® One-Year Limited Warranty** 

#### **Notes**

Install this product according to the installation instructions.

ADA compliant when installed to the specific requirements of these regulations.