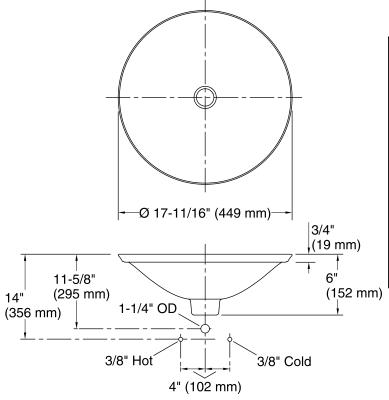

## **Technical Information**

All product dimensions are nominal.

Bowl configuration: Single Installation: Drop-In

Bowl area (Only) Diameter: 17-11/16" (449 mm)

Bowl depth: 4" (102 mm) Water depth: 4" (102 mm)

Template: 1242827, required, included