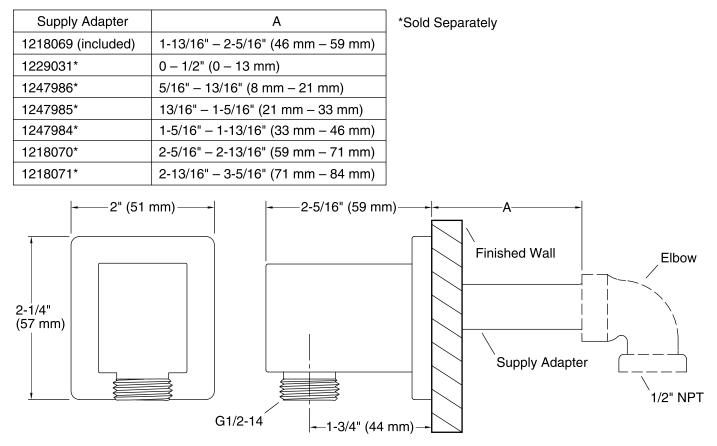

## Components

Additional included component/s: supply adapter kit (1218069).

### **Technical Information**

All product dimensions are nominal.

### Notes

Install this product according to the installation guide.

If dimension "A" is between 1-13/16" (46 mm) and 2-5/16" (59 mm) use the included supply adapter. For the other dimensions, order the appropriate supply adapter.