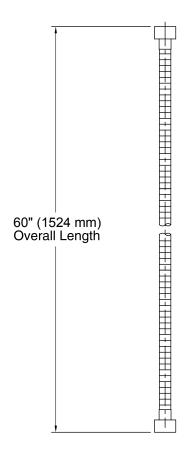

ial

Durable metal construction.



## Codes/Standards

None Applicable

# **KOHLER® Faucet Lifetime Limited Warranty**

See website for detailed warranty information.

## **Available Color/Finishes**

Color tiles intended for reference only.

| Color | Code | Description              |
|-------|------|--------------------------|
|       | CP   | Polished Chrome          |
|       | SN   | Vibrant® Polished Nickel |
|       | AF   | Vibrant® French Gold     |
|       | РВ   | Vibrant® Polished Brass  |
|       | G    | Brushed Chrome           |
|       | BN   | Vibrant® Brushed Nickel  |
|       | BV   | Vibrant® Brushed Bronze  |
|       | 2BZ  | Oil-Rubbed Bronze        |
|       | VNT  | Vintage Nickel           |





# MasterBath<sup>™</sup> 60" Shower Hose

Snower Hose **K-9514** 



# **Technical Information**

All product dimensions are nominal.

#### **Notes**

Install this product according to the installation guide.