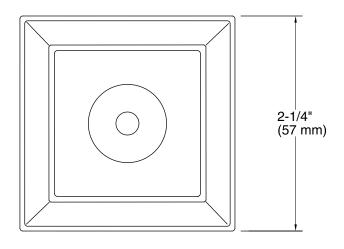

# Memoirs® Slidebar Trim Kit K-421

### **Features**

- For use with the K-8524 and K-9069 slidebars.
- Coordinates with Memoirs faucets and accessories.

#### Material

- Brass construction.
- KOHLER finishes resist corrosion and tarnishing.



## Codes/Standards

None Applicable

# **KOHLER® Faucet Lifetime Limited Warranty**

See website for detailed warranty information.

## **Available Color/Finishes**

Color tiles intended for reference only.

| Color | Code | Description             |
|-------|------|-------------------------|
|       | CP   | Polished Chrome         |
|       | BN   | Vibrant® Brushed Nickel |
|       | BV   | Vibrant® Brushed Bronze |





# Memoirs® Slidebar Trim Kit K-421





## **Technical Information**

All product dimensions are nominal.

### **Notes**

Install this product according to the installation guide.