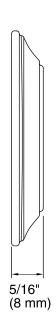

# Memoirs® Slidebar Trim Kit K-421

### **Features**

- For use with the K-8524 and K-9069 slidebars.
- Coordinates with Memoirs faucets and accessories.

#### Material

- Brass construction.
- KOHLER finishes resist corrosion and tarnishing.



## Codes/Standards

None Applicable

# **KOHLER® Faucet Lifetime Limited Warranty**

See website for detailed warranty information.

## **Available Color/Finishes**

Color tiles intended for reference only.

| Color | Code | Description             |
|-------|------|-------------------------|
|       | CP   | Polished Chrome         |
|       | BN   | Vibrant® Brushed Nickel |
|       | BV   | Vibrant® Brushed Bronze |





# Memoirs® Slidebar Trim Kit K-421





## **Technical Information**

All product dimensions are nominal.

### **Notes**

Install this product according to the installation guide.