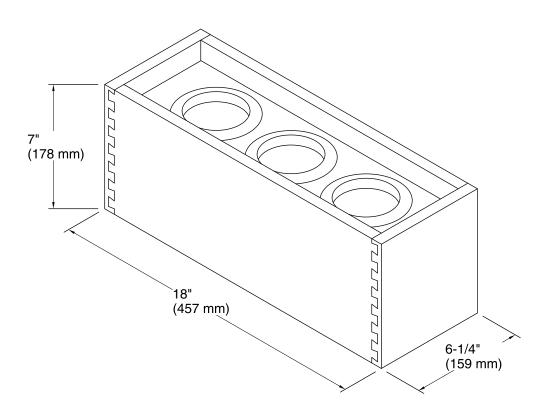

# **Tailored®**

Roll-out Hot Appliance Storage K-99567

### **Features**

- Roll-out drawer with canisters to store hot appliances
- Drawer unit fits inside the door of all Tailored Vanity Collection vanities
- Full extension drawer makes appliance access quick and easy



Codes/Standards
CARB P2

**KOHLER® One-Year Limited Warranty** See website for detailed warranty information.

Available Color/Finishes
Color tiles intended for reference only.

Color Code Description

1WR Oxford Maple





# Tailored®

Roll-out Hot Appliance Storage K-99567



## **Technical Information**

All product dimensions are nominal.

### **Notes**

Install this product according to the installation guide.