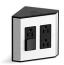

## **Tailored® Vanity Collection**

In-drawer Electrical Outlet K-99566

#### **Features**

- Two 110v GFCI Outlets for powering or charging appliances.
- On-Off switch on face of unit for easy control.
- Can be installed in the back of the drawer without reducing drawer extension
- Fits all Tailored Vanity Collection drawers (except split-top drawer).
- Plug and play design allows unit to be installed as an accessory in drawer and plugged into GFCI protected outlet - no hardwiring into the home neccessary.