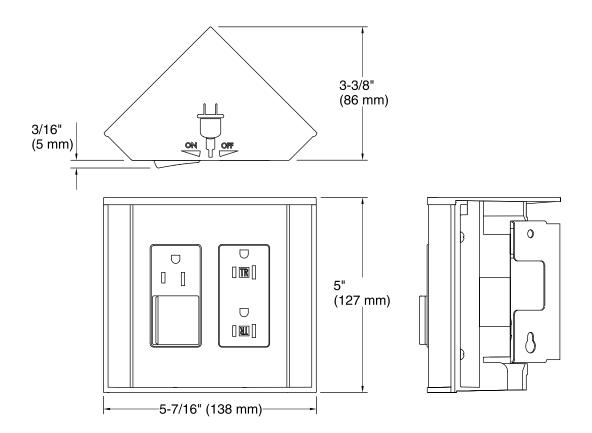

# **Tailored® Vanity Collection**

In-drawer Electrical Outlet K-99566

#### **Technical Information**

All product dimensions are nominal.