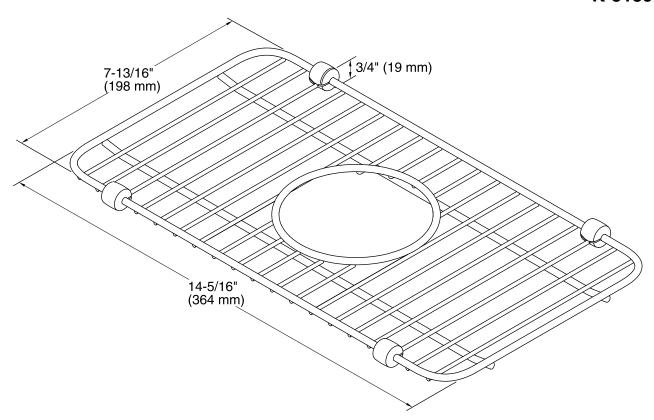

## Iron/Tones®

Stainless Steel Sink Rack K-5139

### **Technical Information**

All product dimensions are nominal.