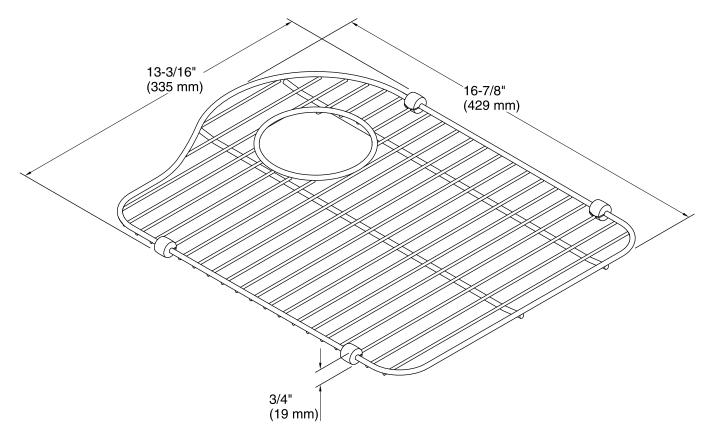

### Features

- Fits in the right bowl of the K-5818 Hartland kitchen sink.
- Durable stainless-steel construction.
- Helps protect sink surface from daily wear.
- Stainless-steel rack is dishwasher safe.
- Innovative wheels around the perimeter provide a secure fit and reduce debris buildup.



Codes/Standards None Applicable

KOHLER<sup>®</sup> One-Year Limited Warranty

See website for detailed warranty information.

### Available Color/Finishes

Color tiles intended for reference only.

Color Code Description
ST Stainless Steel



## Hartland® Sink Rack K-5135



# Hartland® Sink Rack K-5135



### **Technical Information**

All product dimensions are nominal.