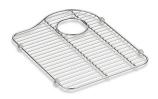

### Features

- Fits in the right bowl of the K-5818 Hartland kitchen sink.
- Durable stainless-steel construction.
- Helps protect sink surface from daily wear.
- Stainless-steel rack is dishwasher safe.
- Innovative wheels around the perimeter provide a secure fit and reduce debris buildup.

## Hartland® Sink Rack K-5135

# Hartland® Sink Rack K-5135