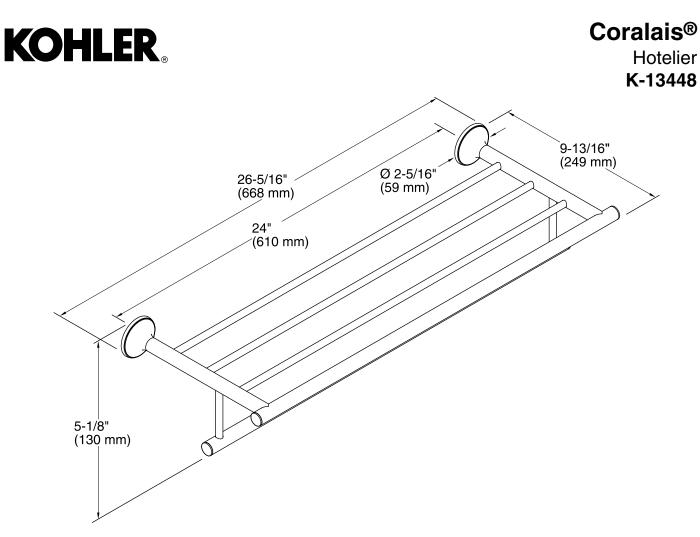

# Coralais® Hotelier K-13448

**Technical Information** All product dimensions are nominal.