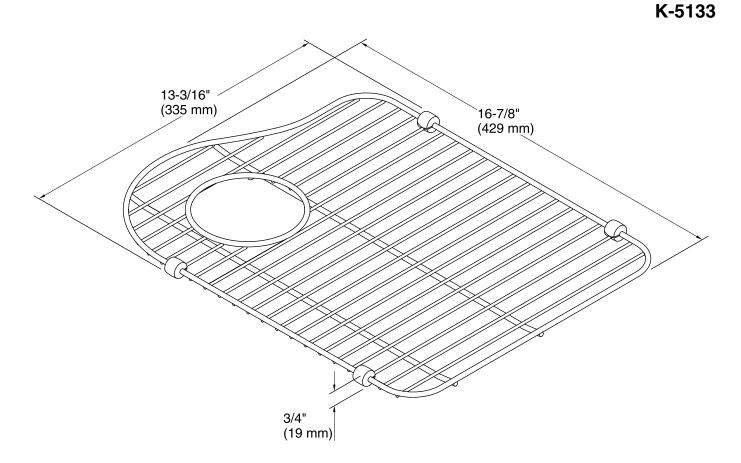

Hartland® Sink Rack K-5133

## **Technical Information**

All product dimensions are nominal.