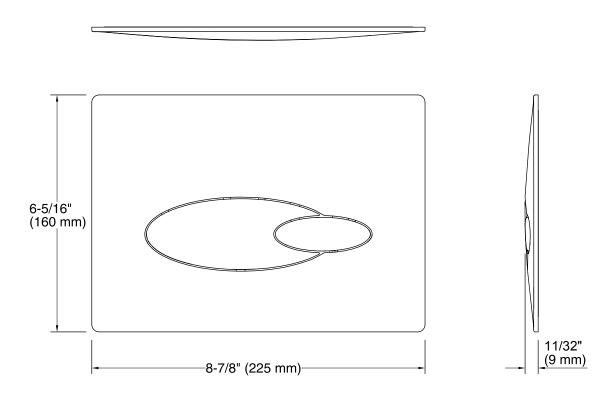

#### **Features**

- Organic design lines fit well with any style of decor.
- For use with the K-18829 2x4 In-Wall Tank & amp; amp; amp; Carrier System
- Available in Polished Chrome with many finishes to come.
- Dual flush actuator offers a choice of 0.8 or 1.6 gallons per flush (gpf).

# Installation

 See installation guide and installation video for more detailed information.



## Codes/Standards

None Applicable

See website for detailed warranty information.

#### Available Color/Finishes

Color tiles intended for reference only.

**Color Code Description** 

CP

Polished Chrome







## **Technical Information**

All product dimensions are nominal.