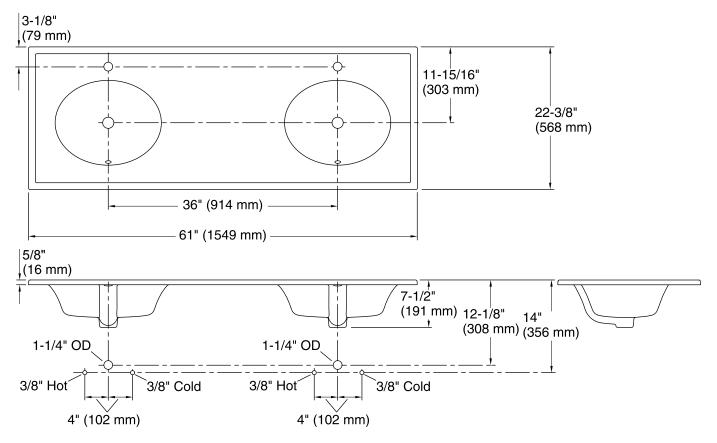

#### Features

- Vitreous China
- Integrated top and bowl
- With overflow
- Single faucet hole
- 61" (1549 mm) x 22-3/8" (568 mm)

### **Technical Information**

| All product dimensions are nominal. |                                                                                                            |  |  |
|-------------------------------------|------------------------------------------------------------------------------------------------------------|--|--|
| Bowl configuration:                 | Double equal                                                                                               |  |  |
| Installation:                       | Vanity top                                                                                                 |  |  |
| Bowl area (Left)                    | Length: 17" (432 mm)<br>Width: 13-3/8" (340 mm)<br>Bowl depth: 5-1/2" (140 mm)<br>Water depth: 4" (102 mm) |  |  |
| Bowl area (Right)                   | Length: 17" (432 mm)<br>Width: 13-3/8" (340 mm)<br>Bowl depth: 5-1/2" (140 mm)                             |  |  |
| Number of deck holes:               | 1                                                                                                          |  |  |
| Faucet hole(s):                     | 1-3/8" (35 mm)                                                                                             |  |  |
| Drain hole:                         | 1-3/4" (44 mm)                                                                                             |  |  |