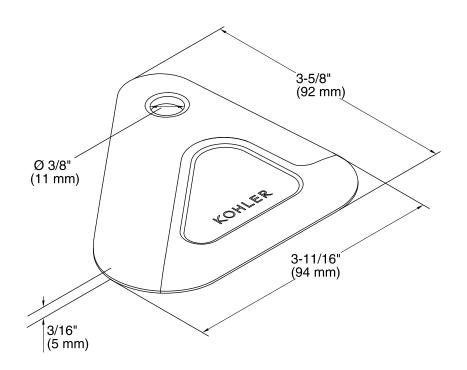

# **Reset**<sup>™</sup> Dish Scraper

K-8624

#### **Features**

- Hard nylon edge for scraping baked-on food and tough messes.
- Soft silicone edge is safe for cleaning nonstick cookware.
- Silicone edge is heat-resistant to 400°F.
- Hanging hole for convenient storage.

### Material

- Nylon and silicone.
- Stain-resistant.



# Codes/Standards

None Applicable

# **KOHLER® One-Year Limited Warranty**

See website for detailed warranty information.

### Available Color/Finishes

Color tiles intended for reference only.

Color Code Description

0 White







# **Technical Information**

All product dimensions are nominal.