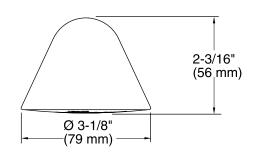

rhead, wireless speaker and micro USB charging cable.
- \*The BLUETOOTH<sup>®</sup> word mark and logos are registered trademarks owned by Bluetooth SIG, Inc. and any use of such marks by Kohler Co. is under license. Other trademarks and trade names are those of their respective owners.

#### Material

- Available in White or Polished Chrome finish.
- KOHLER finishes resist corrosion and tarnishing.

## Installation

Wall-mount



Moxie®

K-9245

Showerhead

## **Codes/Standards**

ASME A112.18.1/CSA B125.1 DOE - Energy Policy Act 1992

## Kohler Faucet Lifetime Limited Warranty

See website for detailed warranty information.

## Available Color/Finishes

Color tiles intended for reference only.

#### Color Code Description

2BZ Oil-Rubbed Bronze CP Polished Chrome



# KOHLER. Faucets





## **Technical Information**

All product dimensions are nominal.

#### Showerhead:

Flow rate:

2.5 gal/min (9.5 l/min)

#### Notes

Install this product according to the installation guide.

Follow local building electrical codes.

A BLUETOOTH wireless device is required to stream music.

Choose an automatic compensating valve with the appropriate minimum flow rating to assure the safety performance of your valve at the lowest flow rates. For a showerhead or handshower that has a maximum flow rate of 2.5 gpm (9.5 lpm) and a minimum flow rate of 2.0 gpm (7.6 lpm), use an automatic compensating valve rated at 2.0 gpm (7.6 lpm) or less.