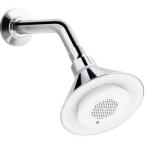

## Features

- Showerhead with wireless speaker streams your personalized music playlists, news and other audio in the shower.
- Syncs with Bluetooth\*®-enabled devices including smart phones, MP3 players, tablets and laptops located up to 32 feet away.
- Total harmonic distortion: 1.5 watts at 1kHz with < 1% distortion.
- Water-resistant wireless speaker pops in and out of showerhead for easy recharging.
- Wireless speaker can be used outside the shower space, independent of the showerhead, to stream music in any room.
- Built-in rechargeable Lithium-ION battery provides approx. 7 hours of run time. \*(Actual battery life will vary with use, settings and environmental conditions. Rechargeable batteries have a limited number of charge cycles)
- 60 angled nozzles deliver a full-coverage, enveloping spray.
- Soft silicone sprayface is easy to clean.
- 2.5 gpm (gallons per minute) flow rate.
- 1/2-inch NPT connection.
- Includes showerhead, wireless speaker and micro USB charging cable.
- \*The BLUETOOTH<sup>®</sup> word mark and logos are registered trademarks owned by Bluetooth SIG, Inc. and any use of such marks by Kohler Co. is under license. Other trademarks and trade names are those of their respective owners.

## Installation

Wall-mount

Moxie®

K-9245

Showerhead