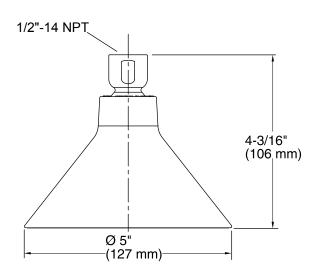

## **Technical Information**

All product dimensions are nominal.

#### Showerhead:

Flow rate:

2.5 gal/min (9.5 l/min)