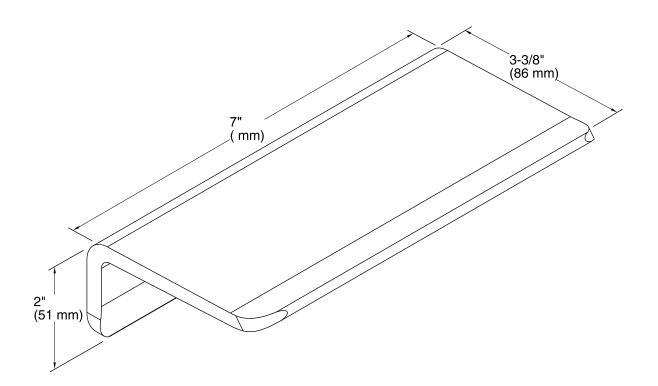

Choreograph™ 7" Floating Shelf K-97621

#### Features

- Designed for quick water drainage.
- Shelf easily removed from wall cleat for easy cleaning.
- Designed to be used inside and outside the shower space.

### Components

Additional included component/s: Brackets, and Hardware.



Codes/Standards None Applicable

KOHLER<sup>®</sup> Limited Warranty – Choreograph<sup>™</sup> Walls and Accessories See website for detailed warranty information.

## **Available Color/Finishes**

Color tiles intended for reference only.

| Color | Code | Description             |
|-------|------|-------------------------|
| 11    | SHP  | Bright Polished Silver  |
|       | ABZ  | Anodized Dark Bronze    |
| 600   | BNK  | Anodized Brushed Nickel |





# Choreograph<sup>™</sup> 7" Floating Shelf K-97621



## **Technical Information**

All product dimensions are nominal.

#### Notes

Install this product according to the installation guide.

Requires 2x4 backing to be installed.