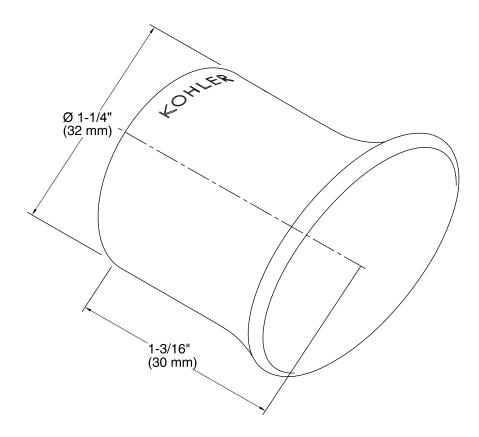

### Features

- Easily removed from wall cleat for easy cleaning.
- Works inside and outside shower space.





Codes/Standards None Applicable

KOHLER<sup>®</sup> Limited Warranty – Choreograph<sup>™</sup> Walls and Accessories See website for detailed warranty information.

### **Available Color/Finishes**

Color tiles intended for reference only.

| Color | Code | Description             |
|-------|------|-------------------------|
| 1     | SHP  | Bright Polished Silver  |
|       | ABZ  | Anodized Dark Bronze    |
| -     | BNK  | Anodized Brushed Nickel |





# Choreograph<sup>™</sup> Shower Hook K-97624



### **Technical Information**

All product dimensions are nominal.

## Notes

Install this product according to the installation guide.

Requires 2x4 backing to be installed.