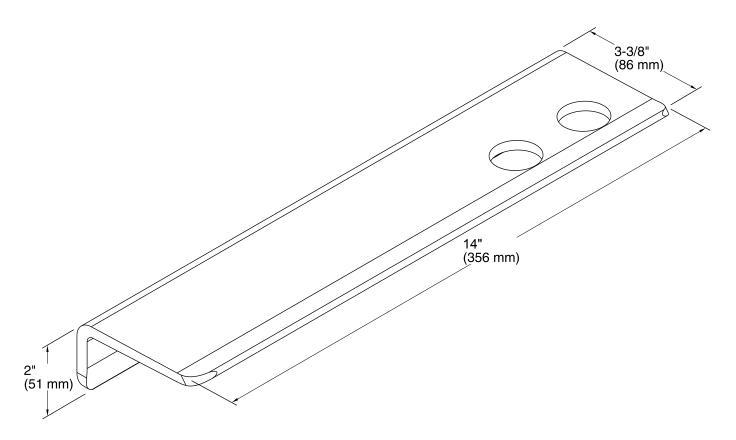

# Choreograph™

14" Floating Shelf K-97622

#### **Features**

- Designed for quick water drainage.
- Shelf easily removed from wall cleat for easy cleaning.
- Designed to be used inside and outside the shower space.



## Codes/Standards

None Applicable

KOHLER® Limited Warranty – Choreograph™ Walls and Accessories

See website for detailed warranty information.

### **Available Color/Finishes**

Color tiles intended for reference only.

| Color | Code | Description             |
|-------|------|-------------------------|
|       | SHP  | Bright Polished Silver  |
|       | ABZ  | Anodized Dark Bronze    |
| 1     | BNK  | Anodized Brushed Nickel |





# Choreograph™

14" Floating Shelf K-97622



### **Technical Information**

All product dimensions are nominal.

#### **Notes**

Install this product according to the installation guide.

Requires 2x4 backing to be installed.