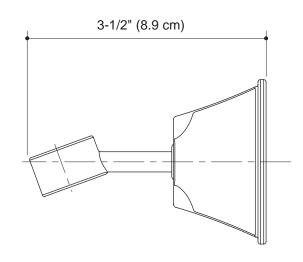

# **Specified Model**

| Model | Description                             | Colors/Finishes |         |
|-------|-----------------------------------------|-----------------|---------|
| K-422 | Adjustable wall-mount handshower holder | □СР             | ☐ Other |

## **Product Specification:**

Handshower bracket shall be of brass construction. Product is intended for wall-mount installations. Handshower bracket shall be Kohler Model K-422-\_\_\_\_\_.

# $\text{MEMOIRS}_{\tiny{\circledR}}$

## **Technical Information**

| Applicable product:                     |       |  |  |  |
|-----------------------------------------|-------|--|--|--|
| Adjustable wall-mount handshower holder | K-422 |  |  |  |

### **Installation Notes**

Install this product according to the installation guide.





# **Product Diagram**