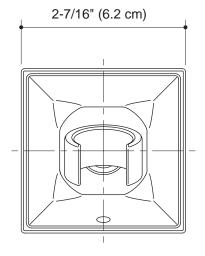

es

# **Specified Model**

| Model | Description                             | Colors/Finishes |         |
|-------|-----------------------------------------|-----------------|---------|
| K-422 | Adjustable wall-mount handshower holder | □СР             | ☐ Other |

## **Product Specification:**

Handshower bracket shall be of brass construction. Product is intended for wall-mount installations. Handshower bracket shall be Kohler Model K-422-\_\_\_\_\_.

# $\text{MEMOIRS}_{\tiny{\circledR}}$

## **Technical Information**

| Applicable product:                     |       |  |  |  |
|-----------------------------------------|-------|--|--|--|
| Adjustable wall-mount handshower holder | K-422 |  |  |  |

### **Installation Notes**

Install this product according to the installation guide.





# **Product Diagram**