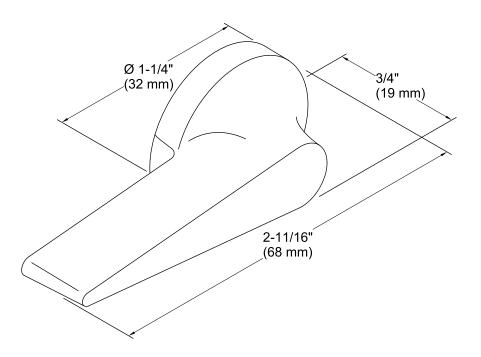

for durability.
- KOHLER finishes resist corrosion and tarnish.
- For use with the K-4007 San Souci toilet.

# San Souci® Trip Lever K-9176



### **Codes/Standards**

None Applicable

#### **KOHLER® One-Year Limited Warranty**

See website for detailed warranty information.

#### **Available Color/Finishes**

Color tiles intended for reference only.

| Color | Code | Description                   |
|-------|------|-------------------------------|
|       | SN   | Vibrant® Polished Nickel      |
|       | AF   | Vibrant® French Gold          |
|       | PB   | Vibrant® Polished Brass       |
|       | BGD  | Vibrant® Moderne Brushed Gold |
|       | BN   | Vibrant® Brushed Nickel       |
|       | BV   | Vibrant® Brushed Bronze       |
|       | 2BZ  | Oil-Rubbed Bronze             |







### **Technical Information**

All product dimensions are nominal.

# **Notes** Install this product according to the installation guide.