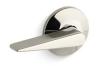

# San Souci® Trip Lever K-9176

#### Features

- Left-hand trip lever.
- Premium metal construction for durability.
- KOHLER finishes resist corrosion and tarnish.
- For use with the K-4007 San Souci toilet.