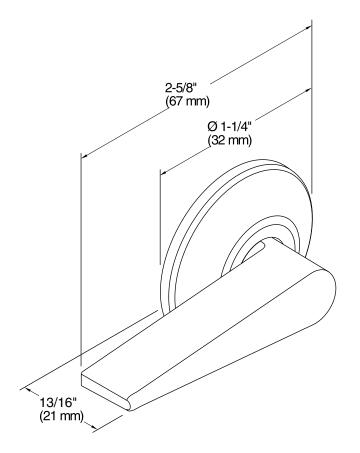

San Souci®
Trip Lever for K-5172
K-9171-L

#### **Features**

- Left-hand trip lever.
- Premium metal construction for durability.
- KOHLER finishes resist corrosion and tarnish.
- For use with the K-5172 San Souci toilet.



### Codes/Standards

None Applicable

# **KOHLER® One-Year Limited Warranty**

See website for detailed warranty information.

### **Available Color/Finishes**

Color tiles intended for reference only.

| Color | Code | Description              |
|-------|------|--------------------------|
|       | SN   | Vibrant® Polished Nickel |
|       | AF   | Vibrant® French Gold     |
|       | PB   | Vibrant® Polished Brass  |
|       | BN   | Vibrant® Brushed Nickel  |
|       | BV   | Vibrant® Brushed Bronze  |
|       | 2BZ  | Oil-Rubbed Bronze        |









## **Technical Information**

All product dimensions are nominal.