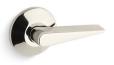

San Souci®
Trip Lever for K-5172
K-9171-L

#### **Features**

- Left-hand trip lever.
- Premium metal construction for durability.
- KOHLER finishes resist corrosion and tarnish.
- For use with the K-5172 San Souci toilet.