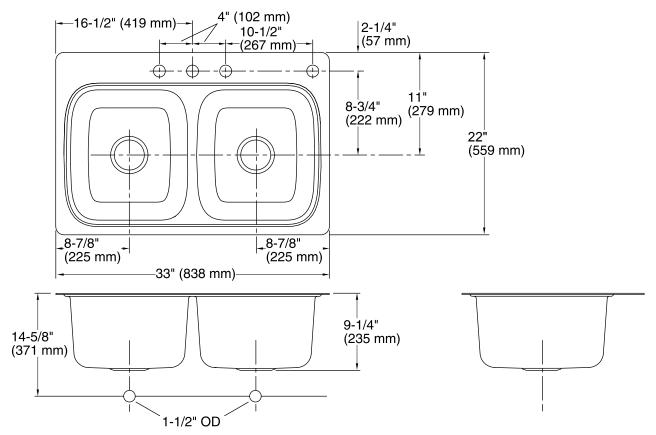

# **Technical Information**

All product dimensions are nominal. Bowl configuration: Double equal Installation: Top-mount Min. base cabinet 36" (914 mm)

width:

Bowl area (Left) Length: 14-3/16" (360 mm)

Width: 15-11/16" (398 mm) Bowl depth: 9" (229 mm)

Length: 14-3/16" (360 mm) Bowl area (Right)

Width: 15-11/16" (398 mm)

Bowl depth: 9" (229 mm)

Number of deck holes: 4

Faucet hole(s): 1-7/16" (37 mm) Drain hole: 3-5/8" (92 mm)