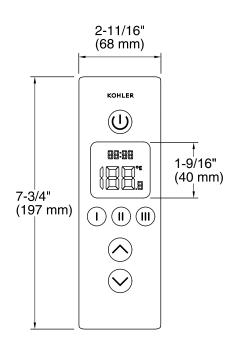

ount installation

## **Required Accessories**

K-557-K Digital Three Port Thermostatic Valve K-559 Interface Mounting Bracket

Loose component/s: 20 ft Cable and adapter included.



## Codes/Standards

UL 1951 CSA C22.2 No. 14 CSA C22.2 No. 68

See website for detailed warranty information.

### Available Color/Finishes

Color tiles intended for reference only.

| Color | Code | Description                       |
|-------|------|-----------------------------------|
|       | 1CP  | Satin Chrome with Polished Chrome |
|       | 1SN  | Satin Nickel with Polished Nickel |
|       | 0    | White                             |
|       | 7    | Black Black™                      |
|       |      |                                   |





# **DTV Prompt®**

Three Outlet Digital Interface K-558





## **Technical Information**

All product dimensions are nominal.

#### **Notes**

Install this product according to the installation guide.