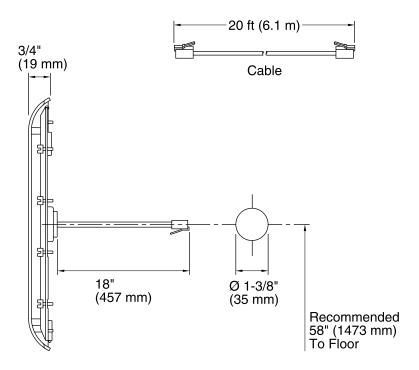

## **Required Accessories**

K-557-K Digital Three Port Thermostatic Valve K-559 Interface Mounting Bracket

Loose component/s: 20 ft Cable and adapter included.

## **Technical Information**

All product dimensions are nominal.