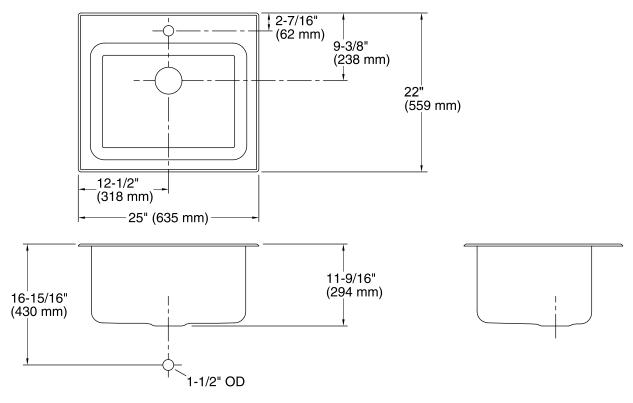

## **Technical Information**

All product dimensions are nominal.Installation:Top-mount, Top-mountBowl area (Only)Length: 21-1/4" (540 mm)<br/>Width: 15-3/4" (400 mm)<br/>Bowl depth: 11-5/16" (287 mm)<br/>Water depth: 11-5/16" (287 mm)Number of deck holes:1Faucet hole(s):1-7/16" (37 mm)<br/>3-3/4" (94 mm)