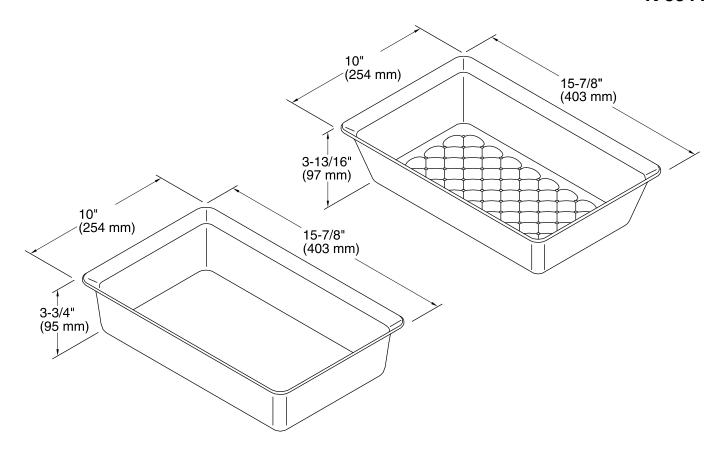

# Prolific Colander and Washbin K-5544

### **Features**

- Fits the K-5540 Prolific kitchen sink.
- Comes included with the K-5540 Prolific kitchen sink.
- Versatile colander can be used to rinse dishes or drain pasta.
- Versatile wash bin can be used to soak and/or wash dishes and/or vegetables.
- Durable plastic construction.
- Dishwasher safe.



## Codes/Standards

None Applicable

## **KOHLER® One-Year Limited Warranty**

See website for detailed warranty information.

### Available Color/Finishes

Color tiles intended for reference only.

Color Code Description

0 White





# Prolific Colander and Washbin K-5544



### **Technical Information**

All product dimensions are nominal.