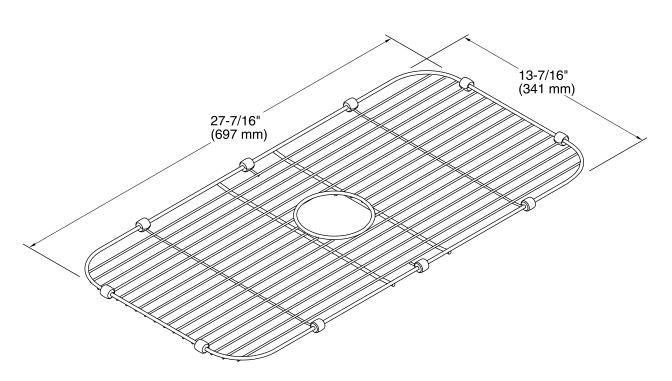

## **Undertone®**

Stainless Steel Sink Rack K-5474

#### **Features**

- Included with the K-5290-HCF-NA Undertone Preserve™ sink.
- Fits in the K-5290-NA Undertone sink.
- Durable stainless steel construction.
- Dishwasher safe.
- Rubber bumpers provide added protection.



### Codes/Standards

None Applicable

## **KOHLER® One-Year Limited Warranty**

See website for detailed warranty information.

#### **Available Color/Finishes**

Color tiles intended for reference only.

**Color Code Description** 

ST Stainless Steel





# **Undertone®**

Stainless Steel Sink Rack K-5474





## **Technical Information**

All product dimensions are nominal.