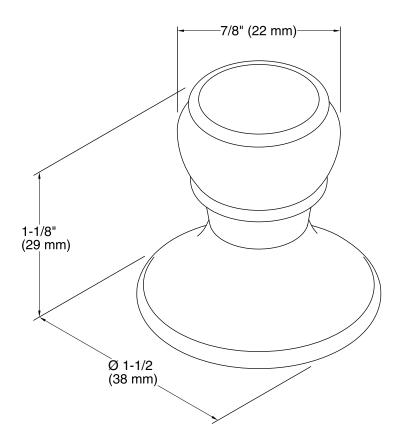

finishes resist corrosion and tarnish.
- For use with the K-3826 Portrait one-piece toilet.



### **Codes/Standards**

None Applicable

KOHLER<sup>®</sup> One-Year Limited Warranty

See website for detailed warranty information.

#### **Available Color/Finishes**

Color tiles intended for reference only.

| Color | Code | Description              |
|-------|------|--------------------------|
|       | CP   | Polished Chrome          |
|       | SN   | Vibrant® Polished Nickel |
|       | AF   | Vibrant® French Gold     |
|       | PB   | Vibrant® Polished Brass  |
|       | G    | Brushed Chrome           |
|       | BN   | Vibrant® Brushed Nickel  |
|       | BV   | Vibrant® Brushed Bronze  |
|       | 2BZ  | Oil-Rubbed Bronze        |





## Portrait® Lift Knob Flush Actuator K-7677



### **Technical Information**

All product dimensions are nominal.