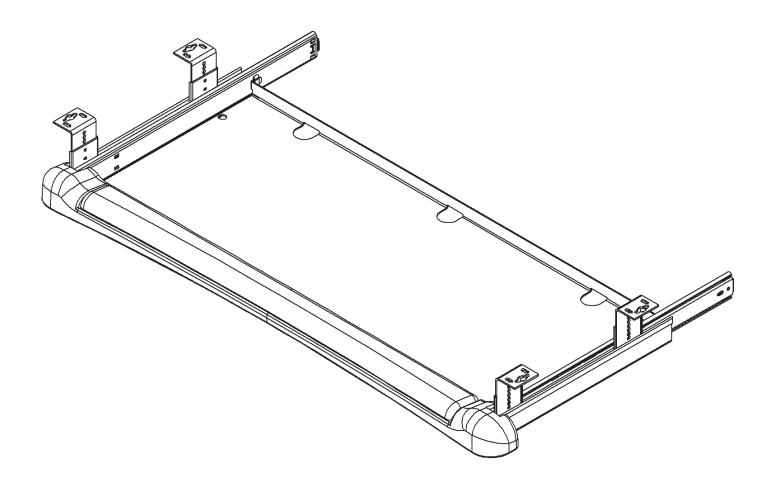

## KD-1000

Wide Keyboard Drawer with Integral Mousing Surface & Palm Rest

| Features                                                            | Benefits                                                                 |  |
|---------------------------------------------------------------------|--------------------------------------------------------------------------|--|
| Wide Steel keyboard tray 25.8" wide x 10.0" deep (inside dimension) | Large drawer area provides ambidextrous mousing surface inside tray      |  |
| Lycra covered Gel Palm rest                                         | Gel Palm rest providing typing comfort                                   |  |
| Precision Ball Bearing Slides with detent feature                   | Smooth drawer opening and retraction with hold out feature               |  |
| Adjustable drop height feature provided on slide brackets           | Height adjustments for ergonomic adjustment of drawer under work surface |  |
| Mounting hardware provided                                          | Quick and easy installation                                              |  |

Note: Brackets mount in outboard position under work surface for application widths 29" or greater, and in the inboard position for widths less than 26.7"