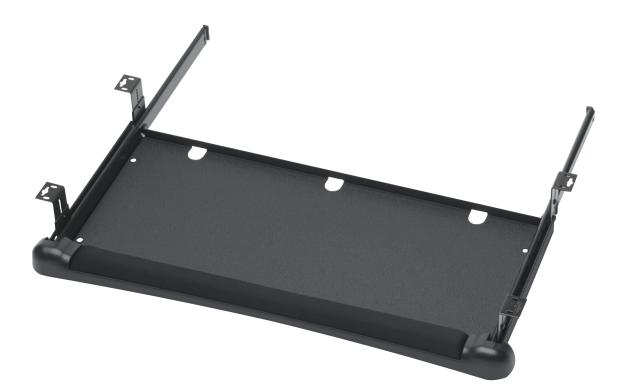

## KD-1000

Wide Keyboard Drawer with Integral Mousing Surface & Palm Rest

| Features                                                            | Benefits                                                                 |  |
|---------------------------------------------------------------------|--------------------------------------------------------------------------|--|
| Wide Steel keyboard tray 25.8" wide x 10.0" deep (inside dimension) | Large drawer area provides ambidextrous mousing surface inside tray      |  |
| Lycra covered Gel Palm rest                                         | Gel Palm rest providing typing comfort                                   |  |
| Precision Ball Bearing Slides with detent feature                   | Smooth drawer opening and retraction with hold out feature               |  |
| Adjustable drop height feature provided on slide brackets           | Height adjustments for ergonomic adjustment of drawer under work surface |  |
| Mounting hardware provided                                          | Quick and easy installation                                              |  |

## KD-1000 Keyboard Drawer with Integral Mousing Surface & Palm Rest