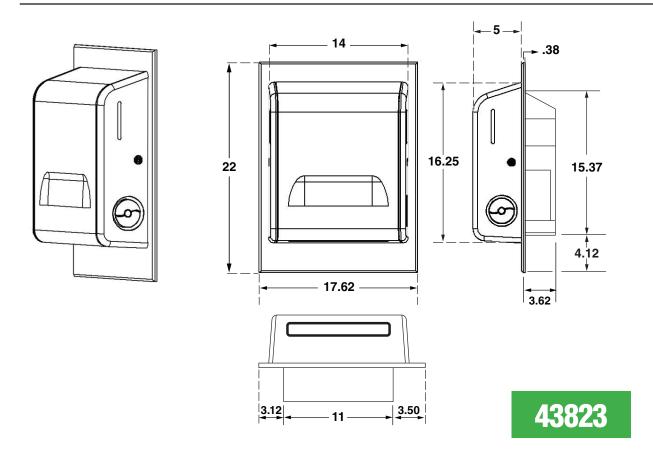

## MOD\* TOUCHLESS HARD ROLL TOWEL RECESSED DISPENSER HOUSING, STAINLESS STEEL

Dispenser Housing is made from a 22 gauge brushed stainless steel. This MOD\* Stainless Steel Recessed Housing, when combined with one of our innovative internal dispensing modules (ordered separately), gives you the plug and play flexibility to build a complete customized stainless steel dispenser solution to meet your requirements. All three versions of our dispensing modules (M-Module, E-Module and NG-Module) will work in this housing. The housing and its respective module will dispense one 8" diameter roll of 700' or 1150' product plus stub roll utilizing core plug mounting.

Suggested mounting height 48" maximum from bottom of housing to the floor

Rough Wall Opening:

111/8" Wide

153/8" High

4" Min. Depth