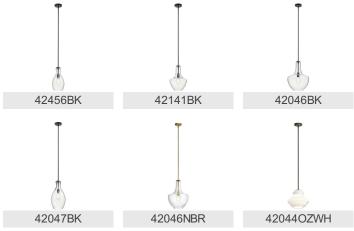

0ZCS

Olde Bronze

Transitional

783927417754

Glass 90 Degrees

66" Dry

1

© 2021 Kichler Lighting LLC. All Rights Reserved.



### **Certifications/Qualifications**

| Dimensions        |
|-------------------|
| Base Backplate    |
| Chain/Stem Length |
| Weight            |
| Height            |
| Overall Height    |
| Width             |

#### **Light Source**

Lamp Included Lamp Type Light Source Max or Nominal Watt # of Bulbs/LED Modules Socket Type Socket Wire

# Mounting/Installation

Interior/Exterior Lead Wire Length Location Rating Mounting Weight

### **FIXTURE ATTRIBUTES**

#### Housing

Diffuser Description Primary Material Max Stem Tilt

#### **Product/Ordering Information**

SKU Finish Style UPC

### **Finish Options**

Brushed Nickel

Olde Bronze

## ALSO IN THIS FAMILY



## **KICHLER**

1