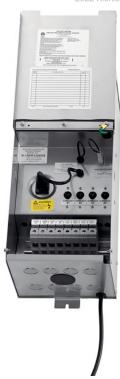

## **SPECIFICATIONS**

| Certifications/Qualifications       |                          |
|-------------------------------------|--------------------------|
|                                     | www.kichler.com/warranty |
| Dimensions                          |                          |
| Height<br>Length<br>Width           | 19.00"<br>7.25"<br>8.00" |
| Electrical                          |                          |
| Operating Voltage Range Voltage     | 120 VAC<br>120V          |
| Light Source                        |                          |
| Lamp Included                       | Not Included             |
| Mounting/Installation               |                          |
| Lead Wire Length<br>Location Rating | 36"<br>CSA UL Listed     |

## **FIXTURE ATTRIBUTES**

| Housing                      |                 |
|------------------------------|-----------------|
| Primary Material             | Stainless Steel |
| Product/Ordering Information |                 |
| SKU                          | 15pr1200ss      |
| Finish                       | Stainless Steel |
| UPC                          | 783927128445    |
| Finish Options               |                 |