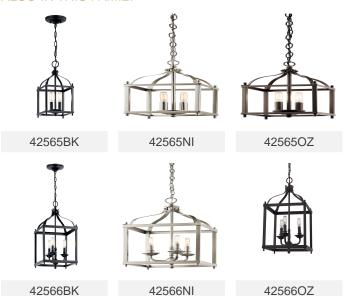

Width 18" Weight 16.19 LBS Canopy Width 5.75" Canopy Depth 1.5" Chain/Stem Length 72"

Electrical

Input Voltage 120 V

Light Source

Light Source Bulb

Lamp Included Not Included # Of Bulbs/LED Modules 6 Max Or Nominal Watt 60 W

Lamp Type B

Socket Type E12 (Candelabra)

Dimmable Yes

Dimmable Notes

Dimmable When Used With
Dimmer Switch (sold Separately); When Using LED Bulbs,
See Bulb Manufacturer Dim-

ming Specifications.

Mounting/Installation

Interior/Exterior Interior Product
Mounting Weight 16.19 LBS
Modular No

Lead Wire Length 120

### FIXTURE ATTRIBUTES

Housing/Glass

Primary Material Steel Shade Included No

# Product/Ordering Information

 Sku
 42568NI

 Finish
 Brushed Nickel

 UPC
 783927404884

## Finishes

Black

Brushed Nickel

Olde Bronze



### ALSO IN THIS FAMILY