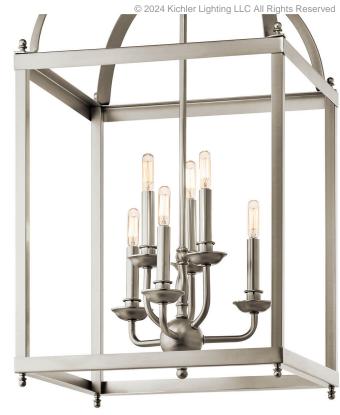

## Certifications/Qualifications

Prop65 No
Dark Sky Compliant No
Location Rating Dry

kichler.com/warranty

**Dimensions** 

Height 36.25" 111" Overall Height Length 25.75" Width 18" Weight 16.19 LBS Canopy Width 5.75" Canopy Depth 1.5" Chain/Stem Length 72"

Electrical

Input Voltage 120 V

Light Source

Light Source Bulb

Lamp Included Not Included # Of Bulbs/LED Modules 6 Max Or Nominal Watt 60 W

Lamp Type B

Socket Type E12 (Candelabra)

Dimmable Yes

# Product/Ordering Information

 Sku
 42568NI

 Finish
 Brushed Nickel

 UPC
 783927404884

## Finishes

Black

Brushed Nickel

Olde Bronze