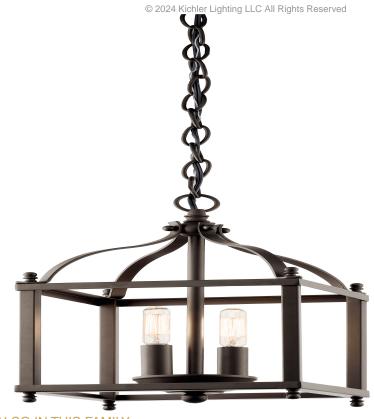

# **SPECIFICATIONS**

# Certifications/Qualifications

Prop65 No Dark Sky Compliant No Location Rating Dry

kichler.com/warranty

**Dimensions** 

Height 14.75" Overall Height 53" Length 11.25" Width 8" Weight 4.5 LBS Chain/Stem Length 36"

Electrical

Input Voltage 120 V

Light Source

Light Source Bulb Lamp Included Not Included

# Of Bulbs/LED Modules 60 W Max Or Nominal Watt Lamp Type Socket Type В

E12 (Candelabra)

Dimmable No

# Mounting/Installation

Interior/Exterior Interior Product Mounting Weight 4.5 LBS Modular No Lead Wire Length 26

#### Housing/Glass

**Primary Material** Steel Shade Included No

# Product/Ordering Information

Sku 42565OZ Finish Olde Bronze UPC 783927404815

# **Finishes**

Olde Bronze