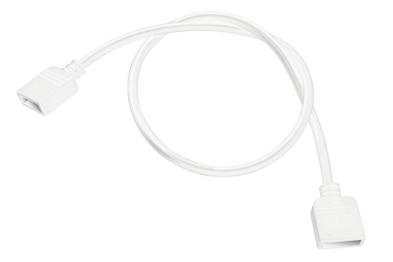

## **SPECIFICATIONS**

| Certifications/Qualifications        |                                |
|--------------------------------------|--------------------------------|
|                                      | www.kichler.com/warranty       |
| Dimensions                           |                                |
| Weight<br>Length                     | 0.01 LBS<br>12.00"             |
| Mounting/Installation                |                                |
| Interior/Exterior<br>Location Rating | Interior<br>CSA UL Listed Damp |

| Housing                      |                              |
|------------------------------|------------------------------|
| Primary Material             | PLASTIC                      |
| Product/Ordering Information |                              |
| SKU                          | 2IC12WH                      |
| Finish                       | White Material (Not Painted) |
| Style                        | Other                        |
| UPC                          | 783927385916                 |
| Finish Options               |                              |
|                              |                              |