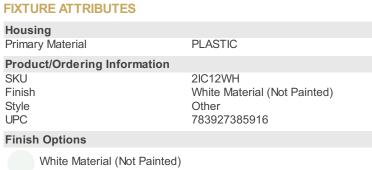

| Housing                      |                              |
|------------------------------|------------------------------|
| Primary Material             | PLASTIC                      |
| Product/Ordering Information |                              |
| SKU                          | 2IC12WH                      |
| Finish                       | White Material (Not Painted) |
| Style                        | Other                        |
| UPC                          | 783927385916                 |
| Finish Options               |                              |
|                              |                              |