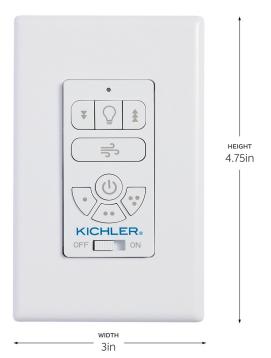

| FIXTURE ATTRIBUTES                                           |                                        |                                      |                       |  |  |
|--------------------------------------------------------------|----------------------------------------|--------------------------------------|-----------------------|--|--|
| Included Control                                             |                                        |                                      |                       |  |  |
| Fan Primary Control System<br>Remote Included<br>Remote Type | Wall Control<br>No<br>Limited Function | # Of Speeds<br>Limited/Full Function | 3<br>Limited Function |  |  |
| Product/Ordering Information                                 |                                        |                                      |                       |  |  |
| Sku<br>Finish                                                | 370145<br>White                        | UPC                                  | 783927051927          |  |  |
| Housing                                                      |                                        |                                      |                       |  |  |
| Primary Material                                             |                                        | Plastic                              |                       |  |  |
| Warranty                                                     |                                        |                                      |                       |  |  |
| kichler.com/warranty                                         |                                        |                                      |                       |  |  |