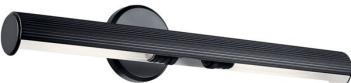

## Midi 24 Inch Picture Light in Black

© 2023 Kichler Lighting LLC. All Rights Reserved.

52651BK

## Cartifications/Qualificatio

| Certifications/Qualifications                                                                          |                                                          |              |
|--------------------------------------------------------------------------------------------------------|----------------------------------------------------------|--------------|
|                                                                                                        | www.kichler.com/warranty                                 |              |
| Dimensions                                                                                             |                                                          |              |
| Base Backplate                                                                                         | 5.00" DIA                                                |              |
| Extension                                                                                              | 7.75"                                                    |              |
| Weight<br>Height from center of Wall opening<br>(Spec Sheet)                                           | 2.00 LBS<br>2.50"                                        |              |
| Height                                                                                                 | 5.00"                                                    |              |
| Width                                                                                                  | 24.00"                                                   |              |
| Electrical                                                                                             |                                                          |              |
| Input Voltage                                                                                          | 120.00V                                                  |              |
| Light Source                                                                                           |                                                          |              |
| Dimmable<br>Lamp Included<br>Lamp Type<br>Max or Nominal Watt<br># of Bulbs/LED Modules<br>Socket Type | Yes<br>Not Included<br>T10<br>13.00<br>2<br>E26 (Medium) |              |
| Mounting/Installation                                                                                  |                                                          |              |
| Connector<br>Interior/Exterior<br>Lead Wire Length<br>Location Rating                                  | Yes<br>INTERIOR<br>6"<br>Damp                            |              |
| Mounting Weight<br>Wire Connectors                                                                     | 2.00 LBS<br>Wire Nuts                                    | ALSO IN THIS |