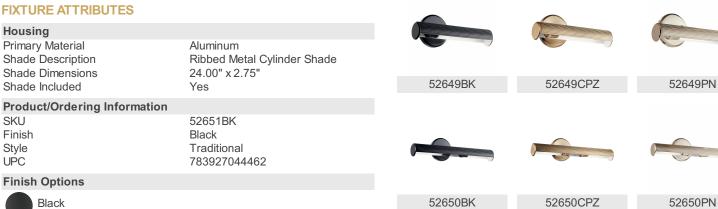

## Cartifications/Qualificatio

| Certifications/Qualifications                                                                          |                                                          |              |
|--------------------------------------------------------------------------------------------------------|----------------------------------------------------------|--------------|
|                                                                                                        | www.kichler.com/warranty                                 |              |
| Dimensions                                                                                             |                                                          |              |
| Base Backplate                                                                                         | 5.00" DIA                                                |              |
| Extension                                                                                              | 7.75"                                                    |              |
| Weight<br>Height from center of Wall opening<br>(Spec Sheet)                                           | 2.00 LBS<br>2.50"                                        |              |
| Height                                                                                                 | 5.00"                                                    |              |
| Width                                                                                                  | 24.00"                                                   |              |
| Electrical                                                                                             |                                                          |              |
| Input Voltage                                                                                          | 120.00V                                                  |              |
| Light Source                                                                                           |                                                          |              |
| Dimmable<br>Lamp Included<br>Lamp Type<br>Max or Nominal Watt<br># of Bulbs/LED Modules<br>Socket Type | Yes<br>Not Included<br>T10<br>13.00<br>2<br>E26 (Medium) |              |
| Mounting/Installation                                                                                  |                                                          |              |
| Connector<br>Interior/Exterior<br>Lead Wire Length<br>Location Rating                                  | Yes<br>INTERIOR<br>6"<br>Damp                            |              |
| Mounting Weight<br>Wire Connectors                                                                     | 2.00 LBS<br>Wire Nuts                                    | ALSO IN THIS |

## **Finish Options**

SKU

Style

UPC

Champagne Bronze™

Polished Nickel