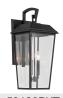

# Mathus 22" 2 Light Outdoor Pendant Textured Black

5.00" x 5.00"

10.75 LBS

72"

9.50"

22.00"

99.25" 10.75"

2

#### **Product/Ordering Information**

SKU Finish Style UPC

59122BKT **Textured Black** Traditional 783927040259

**Clear Beveled** 

Aluminum