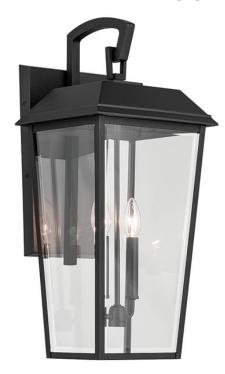

## **FIXTURE ATTRIBUTES**

Housing

Diffuser Description Clear Beveled Primary Material Aluminum

**Product/Ordering Information** 

 SKU
 59120BKT

 Finish
 Textured Black

 Style
 Traditional

 UPC
 783927040211