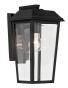

## **SPECIFICATIONS**

| OI LOII IOAI IOITO                              |                          |
|-------------------------------------------------|--------------------------|
| Certifications/Qualifications                   |                          |
|                                                 | www.kichler.com/warranty |
| Dimensions                                      |                          |
| Base Backplate                                  | 13.75" x 8.00"           |
| Extension                                       | 11.25"                   |
| Weight                                          | 13.50 LBS                |
| Height from center of Wall opening (Spec Sheet) | 8.50"                    |
| Height                                          | 24.25"                   |
| Width                                           | 10.75"                   |
| Electrical                                      |                          |
| Input Voltage                                   | 120.00V                  |
| Light Source                                    |                          |

## **FIXTURE ATTRIBUTES**

Housing

Diffuser Description Clear Beveled Primary Material Aluminum

**Product/Ordering Information** 

 SKU
 59120BKT

 Finish
 Textured Black

 Style
 Traditional

 UPC
 783927040211