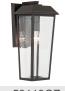

|                          |

Light Source

Dimmable Yes
Dimmable Notes
Dim

Dimmable when used with dimmer switch (sold separately); when using LED bulbs, see bulb manufacturer

dimming specifications.

Lamp Included Not Included

Lamp Type A

Light Source Incandescent Max or Nominal Watt 60.00

# of Bulbs/LED Modules 2
Socket Type E12 (Candelabra)

Mounting/Installation

Connector Yes
Interior/Exterior EXTERIOR
Lead Wire Length 27"
Location Rating Wet
Mounting Weight 13.50 LBS
Wire Connectors Wire Nuts

## **FIXTURE ATTRIBUTES**

Housing

Diffuser Description Clear Beveled Primary Material Aluminum

**Product/Ordering Information** 

 SKU
 59120BKT

 Finish
 Textured Black

 Style
 Traditional

 UPC
 783927040211

## **Finish Options**

Olde Bronze





## **ALSO IN THIS FAMILY**





59118OZ



59119BKT



59120OZ



59118BKT



59122OZ