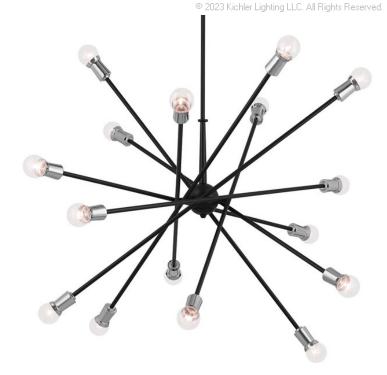

## Armstrong 63 Inch 16 Light Chandelier Black

6" DIA 18.30 LBS 21.25" 61.75" 63.00"

120.00V

Steel

Black

52537BK

Mid-Century Modern

783927038102.0

**Finish Options** Black

Chrome

Natural Brass

| Dimmable                                                              | Yes                     |
|-----------------------------------------------------------------------|-------------------------|
| Lamp Included                                                         | Not Included            |
| Lamp Type                                                             | E26                     |
| Light Source                                                          | Bulb                    |
| Max or Nominal Watt                                                   | 60.00                   |
| # of Bulbs/LED Modules                                                | 16                      |
| Socket Type                                                           | Medium                  |
|                                                                       |                         |
| Mounting/Installation                                                 |                         |
| Mounting/Installation<br>Connector                                    | Yes                     |
| 0                                                                     | Yes<br>INTERIOR         |
| Connector                                                             |                         |
| Connector<br>Interior/Exterior                                        | INTERIOR                |
| Connector<br>Interior/Exterior<br>Lead Wire Length                    | INTERIOR<br>132"        |
| Connector<br>Interior/Exterior<br>Lead Wire Length<br>Location Rating | INTERIOR<br>132"<br>Dry |