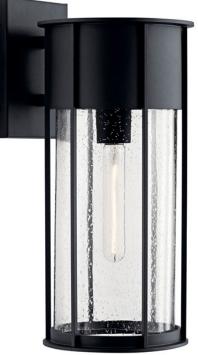

# Camillo™ 18" 1 Light Wall Light with Clear Seeded Glass **Textured Black**

## **FIXTURE ATTRIBUTES**

Housing

**Diffuser Description** Primary Material

Clear Seeded ALUMINUM

59081BKT

Transitional

**Textured Black** 

783927002271