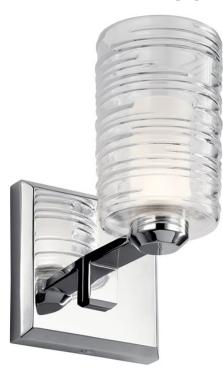

## **SPECIFICATIONS**

| 0. =0                                                                                     |                                                   |
|-------------------------------------------------------------------------------------------|---------------------------------------------------|
| Certifications/Qualifications                                                             |                                                   |
|                                                                                           | www.kichler.com/warranty                          |
| Dimensions                                                                                |                                                   |
| Base Backplate                                                                            | 5.75 SQ                                           |
| Extension                                                                                 | 6.50"<br>2.46 LBS                                 |
| Weight Height from center of Wall opening (Spec Sheet)                                    | 7.25"                                             |
| Height                                                                                    | 10.00"                                            |
| Width                                                                                     | 5.75"                                             |
| Light Source                                                                              |                                                   |
| Lamp Included                                                                             | Included                                          |
| Lamp Type                                                                                 | G9                                                |
| Light Source<br>Max or Nominal Watt                                                       | HAL<br>50.00                                      |
| # of Bulbs/LED Modules                                                                    | 1                                                 |
| Max Wattage/Range                                                                         | 50.00                                             |
| Socket Type                                                                               | G9                                                |
| Socket Wire                                                                               | 200"                                              |
| Mounting/Installation                                                                     |                                                   |
| Install Glass Up or Down Interior/Exterior Location Rating Mounting Style Mounting Weight | Yes<br>Interior<br>Damp<br>Wall Mount<br>1.10 LBS |
| 0 0                                                                                       |                                                   |

### **FIXTURE ATTRIBUTES**

| Housing                      |                                |
|------------------------------|--------------------------------|
| Diffuser Description         | Clear Icicle/Sandblast Outside |
| Primary Material             | Steel                          |
| Product/Ordering Information |                                |
| SKU                          | 55095CH                        |
| Finish                       | Chrome                         |
| UPC                          | 783927001366                   |

# **Finish Options**

Chrome