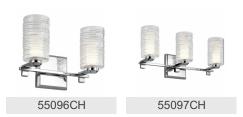

>Damp<br>Wall Mount<br>1.10 LBS |
| 0 0                                                                                       |                                                   |

### **FIXTURE ATTRIBUTES**

| Housing                      |                                |
|------------------------------|--------------------------------|
| Diffuser Description         | Clear Icicle/Sandblast Outside |
| Primary Material             | Steel                          |
| Product/Ordering Information |                                |
| SKU                          | 55095CH                        |
| Finish                       | Chrome                         |
| UPC                          | 783927001366                   |

# **Finish Options**



Chrome



## **ALSO IN THIS FAMILY**