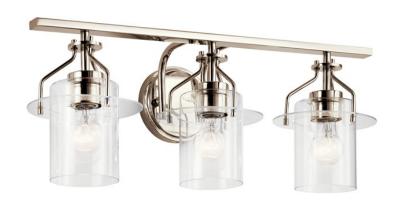

### **SPECIFICATIONS**

| Certifications/Qualifications                   |                          |
|-------------------------------------------------|--------------------------|
|                                                 | www.kichler.com/warranty |
| Dimensions                                      |                          |
| Base Backplate                                  | 5.00 DIA                 |
| Extension                                       | 8.00"                    |
| Weight                                          | 4.60 LBS                 |
| Height from center of Wall opening (Spec Sheet) | 3.50"                    |
| Height                                          | 9.25"                    |
| Width                                           | 24.00"                   |
| Light Source                                    |                          |
| Lamp Included                                   | Not Included             |

Lamp Type A19 Light Source Incandescent Max or Nominal Watt 75.00 # of Bulbs/LED Modules Max Wattage/Range 75.00 Socket Type Medium Socket Wire 150"

Mounting/Installation

Install Glass Up or Down Yes Interior/Exterior Interior Damp Location Rating Mounting Style Wall Mount Mounting Weight 2.90 LBS

### **FIXTURE ATTRIBUTES**

| Housing              |       |
|----------------------|-------|
| Diffuser Description | Clear |
| Primary Material     | Steel |

**Product/Ordering Information** 

SKU 55079PN Finish Polished Nickel Style Industrial UPC 783927801553