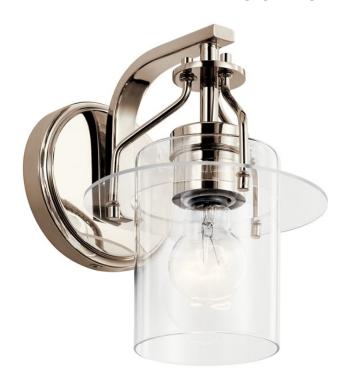

## **SPECIFICATIONS**

| Certifications/Qualifications                          |                          |
|--------------------------------------------------------|--------------------------|
|                                                        | www.kichler.com/warranty |
| Dimensions                                             |                          |
| Base Backplate                                         | 5.00 DIA                 |
| Extension                                              | 8.00"<br>1.70 I BS       |
| Weight Height from center of Wall opening (Spec Sheet) | 3.35"                    |
| Height<br>Width                                        | 9.25"<br>6.50"           |
| Light Source                                           |                          |
| Lamp Included                                          | Not Included             |
| Lamp Type<br>Light Source                              | A19<br>Incandescent      |
| Max or Nominal Watt                                    | 75.00                    |
| # of Bulbs/LED Modules                                 | 1                        |
| Max Wattage/Range                                      | 75.00                    |
| Socket Type<br>Socket Wire                             | Medium<br>150"           |
|                                                        | 150                      |
| Mounting/Installation                                  | Yes                      |
| Install Glass Up or Down<br>Interior/Exterior          | Interior                 |
| Location Rating                                        | Damp                     |
| Mounting Weight                                        | 1.20 LBS                 |

| FIXTURE ATTRIBUTES           |                 |
|------------------------------|-----------------|
| Housing                      |                 |
| Diffuser Description         | Clear           |
| Primary Material             | STEEL           |
| Product/Ordering Information |                 |
| SKU                          | 55077PN         |
| Finish                       | Polished Nickel |
| Style                        | Industrial      |
| UPC                          | 783927801539    |

Polished Nickel