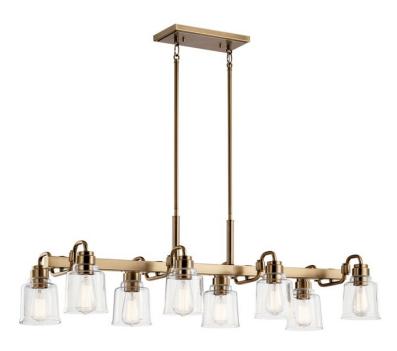

## **SPECIFICATIONS**

| Certifications/Qualifications |                            |
|-------------------------------|----------------------------|
|                               | www.kichler.com/warranty   |
| Dimensions                    |                            |
| Base Backplate                | 11.00 X 5.00               |
| Chain/Stem Length             | 36"                        |
| Weight                        | 16.00 LBS                  |
| Height                        | 13.00"                     |
| Length<br>Overall Height      | 42.00"<br>52.00"           |
| Width                         | 17.50"                     |
|                               | 17.00                      |
| Light Source                  | No. 1 Lead of the American |
| Lamp Included                 | Not Included<br>A19        |
| Lamp Type<br>Light Source     | Incandescent               |
| Max or Nominal Watt           | 75.00                      |
| # of Bulbs/LED Modules        | 8                          |
| Max Wattage/Range             | 75.00                      |
| Socket Type                   | Medium                     |
| Socket Wire                   | 105"                       |
| Mounting/Installation         |                            |
| Interior/Exterior             | Interior                   |
| Lead Wire Length              | 104"                       |

## Slope Ceiling Kit Included FIXTURE ATTRIBUTES

Location Rating

Mounting Style Mounting Weight

| Housing                      |                 |
|------------------------------|-----------------|
| Diffuser Description         | Clear           |
| Primary Material             | STEEL           |
| Product/Ordering Information |                 |
| SKU                          | 52400WBR        |
| Finish                       | Weathered Brass |
| Style                        | Industrial      |
| UPC                          | 783927001991    |
|                              |                 |