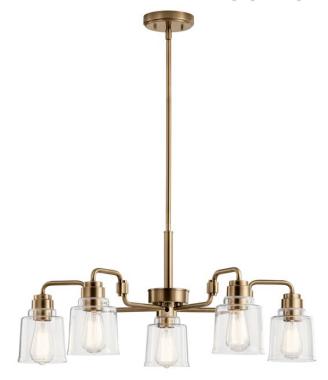

## **SPECIFICATIONS**

| Certifications/Qualifications                                                                                             |                                                                              |
|---------------------------------------------------------------------------------------------------------------------------|------------------------------------------------------------------------------|
|                                                                                                                           | www.kichler.com/warranty                                                     |
| Dimensions                                                                                                                |                                                                              |
| Base Backplate Chain/Stem Length Weight Height Overall Height Width                                                       | 5.25 DIA<br>36"<br>10.00 LBS<br>13.50"<br>52.00"<br>30.00"                   |
| Light Source                                                                                                              |                                                                              |
| Lamp Included Lamp Type Light Source Max or Nominal Watt # of Bulbs/LED Modules Max Wattage/Range Socket Type Socket Wire | Not Included<br>A19<br>Incandescent<br>75.00<br>5<br>75.00<br>Medium<br>105" |
| Mounting/Installation                                                                                                     |                                                                              |

## FIXTURE ATTRIBUTES

Interior/Exterior

Location Rating

Mounting Weight

Mounting Style

Lead Wire Length

| TIXTORE ATTRIBUTES           |            |
|------------------------------|------------|
| Housing                      |            |
| Diffuser Description         | Clear      |
| Primary Material             | Steel      |
| Max Stem Tilt                | 90 Degrees |
| Product/Ordering Information |            |
| SKU                          | 52398WBR   |

Interior

Stem Hung

5.75 LBS

104"

Dry

 SKU
 52398WBR

 Finish
 Weathered Brass

 Style
 Industrial

 UPC
 783927001960

## **Finish Options**

Weathered Brass