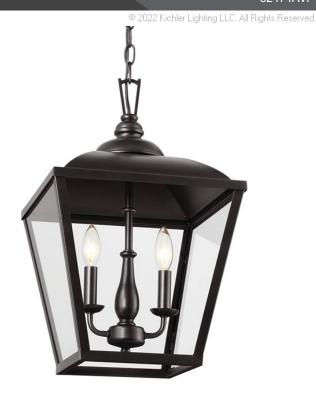

## **FIXTURE ATTRIBUTES**

Housing

Diffuser Description Transparent Primary Material Steel 90.0 Degrees Max Stem Tilt Shade Included

**Product/Ordering Information** 

52474AVI SKU Finish Anvil Iron Style Cottagecore **UPC** 783927014984

## **Finish Options**

Anvil Iron

Character Bronze

Textured Black