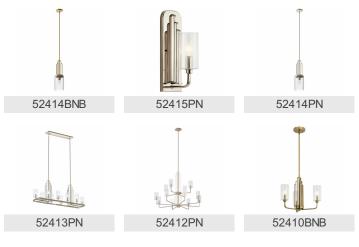

00<br>1<br>60.00<br>CAND<br>150" |
| Mounting/Installation                                                                                                                          |                                                                          |
| Interior/Exterior<br>Location Rating<br>Mounting Style<br>Mounting Weight                                                                      | Interior<br>Dry<br>Wall Mount<br>1.50 LBS                                |

# **FIXTURE ATTRIBUTES**

Housing Diffuser Description Primary Material

Clear Fluted STEEL

52415BNB

Art Deco 783927003025

**Brushed Natural Brass** 

#### **Product/Ordering Information**

SKU Finish Style UPC

# Finish Options

**Brushed Natural Brass** 

Polished Nickel



52415BNB



## **ALSO IN THIS FAMILY**