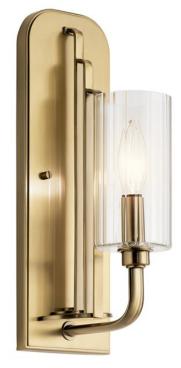

# Kimrose<sup>™</sup> 1 Light Wall Sconce with Clear Fluted Glass Brushed Natural Brass

# **FIXTURE ATTRIBUTES**

Housing Diffuser Description Primary Material

Clear Fluted STEEL

52415BNB

Art Deco 783927003025

**Brushed Natural Brass** 

# Finish Options

**Brushed Natural Brass** 

Polished Nickel

52415BNB