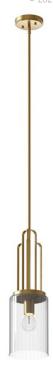

## **SPECIFICATIONS**

| Certifications/Qualifications                                                                                             |                                                                              |
|---------------------------------------------------------------------------------------------------------------------------|------------------------------------------------------------------------------|
|                                                                                                                           | www.kichler.com/warranty                                                     |
| Dimensions                                                                                                                |                                                                              |
| Base Backplate Chain/Stem Length Weight Height Overall Height Width                                                       | 5.25 DIA<br>36"<br>4.00 LBS<br>22.50"<br>62.00"<br>7.00"                     |
| Light Source                                                                                                              |                                                                              |
| Lamp Included Lamp Type Light Source Max or Nominal Watt # of Bulbs/LED Modules Max Wattage/Range Socket Type Socket Wire | Not Included<br>A19<br>Incandescent<br>60.00<br>1<br>60.00<br>Medium<br>150" |
| Mounting/Installation                                                                                                     |                                                                              |
| Interior/Exterior Lead Wire Length Location Rating Mounting Style Mounting Weight                                         | Interior<br>58"<br>Dry<br>Stem Hung<br>2.00 LBS                              |

| Housing |  |
|---------|--|
| Diff D. |  |

Diffuser Description Clear Fluted Primary Material STEEL

**Product/Ordering Information** 

SKU 52414BNB

Finish Brushed Natural Brass
Style Art Deco

 Style
 Art Deco

 UPC
 783927002974