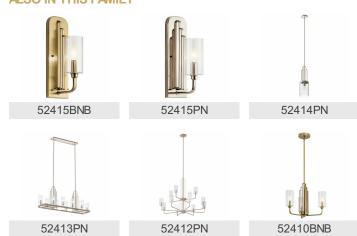

candescent<br>60.00<br>1<br>60.00<br>Medium<br>150" |
| Mounting/Installation                                                                                                     |                                                                              |
| Interior/Exterior Lead Wire Length Location Rating Mounting Style Mounting Weight                                         | Interior<br>58"<br>Dry<br>Stem Hung<br>2.00 LBS                              |



| Housing |  |
|---------|--|
| Diff D. |  |

Diffuser Description Clear Fluted Primary Material STEEL

**Product/Ordering Information** 

SKU 52414BNB

Finish Brushed Natural Brass
Style Art Deco

 Style
 Art Deco

 UPC
 783927002974

## **Finish Options**



Brushed Natural Brass



Polished Nickel



## **ALSO IN THIS FAMILY**