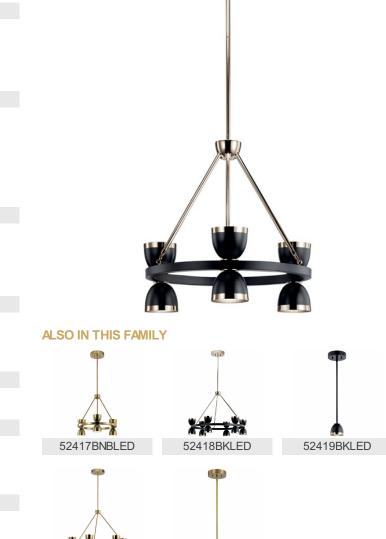

### 52417BKLED

© 2021 Kichler Lighting LLC. All Rights Reserved.

SPECIFICATIONS

### **Product/Ordering Information**

SKU Finish Style UPC

### **Finish Options**

**Brushed Natural Brass** 

1 1 1

52418BNBLED

52419BNBLED